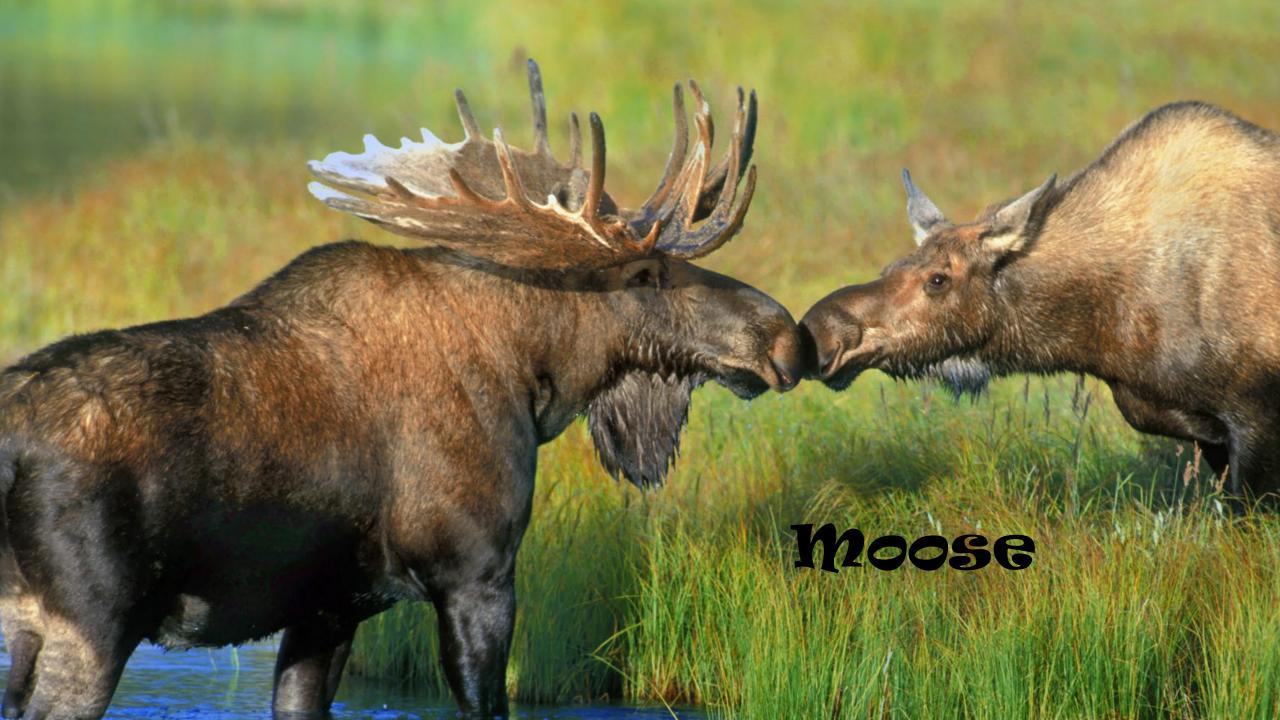

#### Moose can swim and are able to dive nearly 20 feet.

The next animal to guess is...