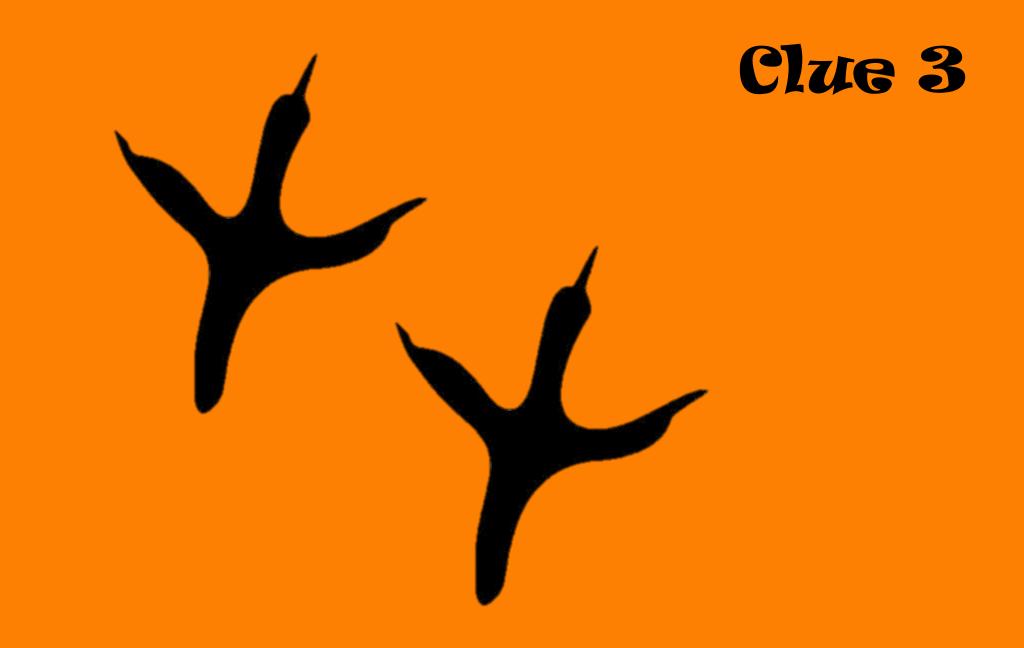

## Bald Eagle

#### Bald eagles don't have white heads and tails until they are 4 to 5 years old.

The next animal to guess is...

Guess who!