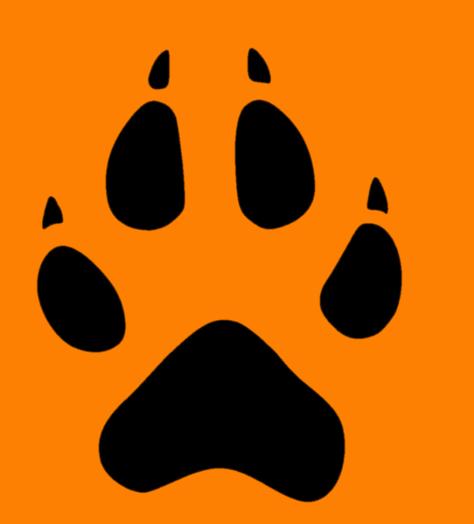

ture of an animal's...





Food





#### And then it is time to guess who!

## Giraffe

#### Ready to give it a try!?





Guess who!



#### Black bears can have brown fur.



The next animal to guess is...

A 11/1



Guess who!

### Mountain Goat

#### Mountain goats are not goats. They are more closely related to cous.



The next animal to guess is...

# Clae 1





Guess who!

#### Mountain Lion

#### A mountain lion can leap 15 feet up a tree.



The next animal to guess is...



Guess who!

dws4.me

## Bald Eagle

#### Bald eagles don't have white heads and tails until they are 4 to 5 years old.



The next animal to guess is...









Guess who!

## Ground Squirrel

#### Ground squirrels dig and hide their food in the ground to eat later.



The next animal to guess is...







# Cozoče

#### Coyotes normally hunt alone.



The next animal to guess is...











#### Moose can swim and are able to dive nearly 20 feet.



The next animal to guess is...



# Clue 2







### Porcupine

#### Porcupines cannot shoot their quills.



The next animal to guess is...

## The next one is a little tricky!



### Clue 2

and the second second second second



Trout

#### Rainbow trout can be found on every continent except Antarctica.



## **Chanks for** playing!