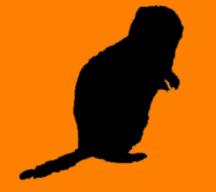

## Ground Squirrel

#### Ground squirrels dig and hide their food in the ground to eat later.

The next animal to guess is...