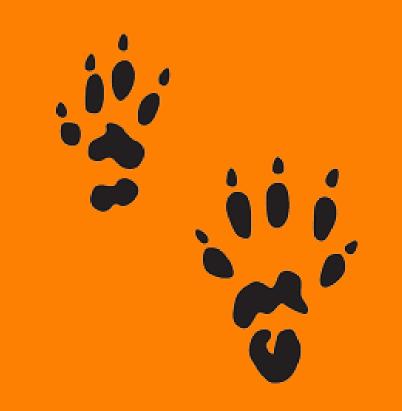

## Ground Squirrel

#### Ground squirrels dig and hide their food in the ground to eat later.

The next animal to guess is...