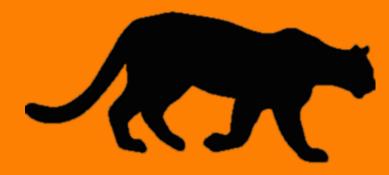

#### Mountain Lion

#### A mountain lion can leap 15 feet up a tree.

The next animal to guess is...

Guess who!

dws4.me