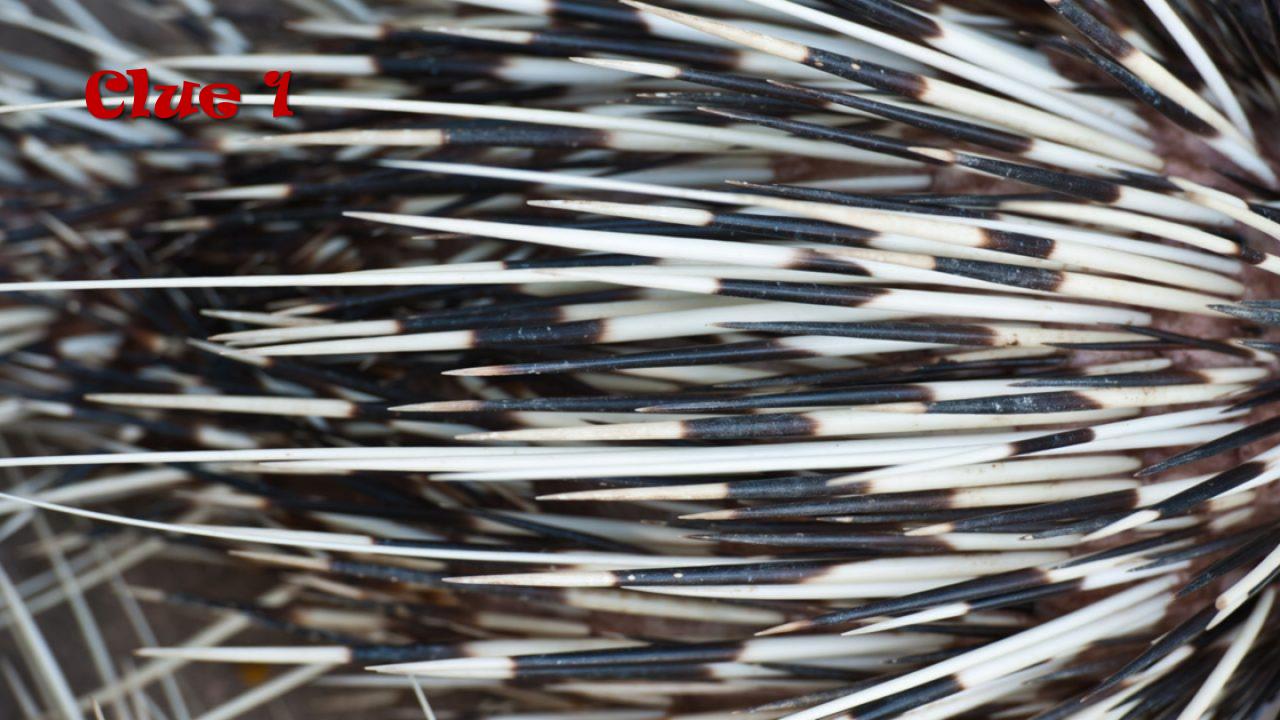

### Porcupine

#### Porcupines cannot shoot their quills.

The next animal to guess is...