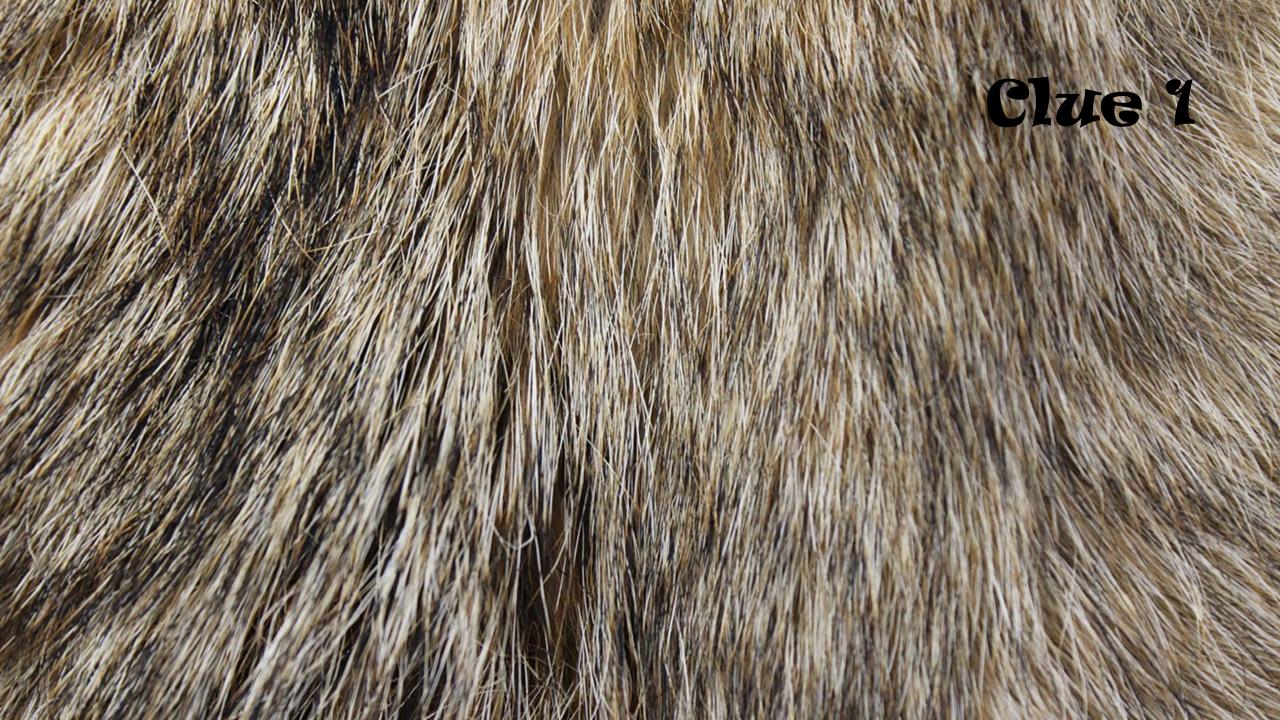

# Clae 1

Guess who!

#### Mountain Lion

#### A mountain lion can leap 15 feet up a tree.

The next animal to guess is...

Guess who!

dws4.me