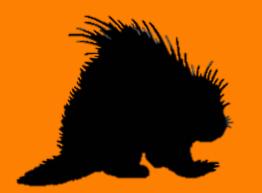

### Porcupine

#### Porcupines cannot shoot their quills.

The next animal to guess is...