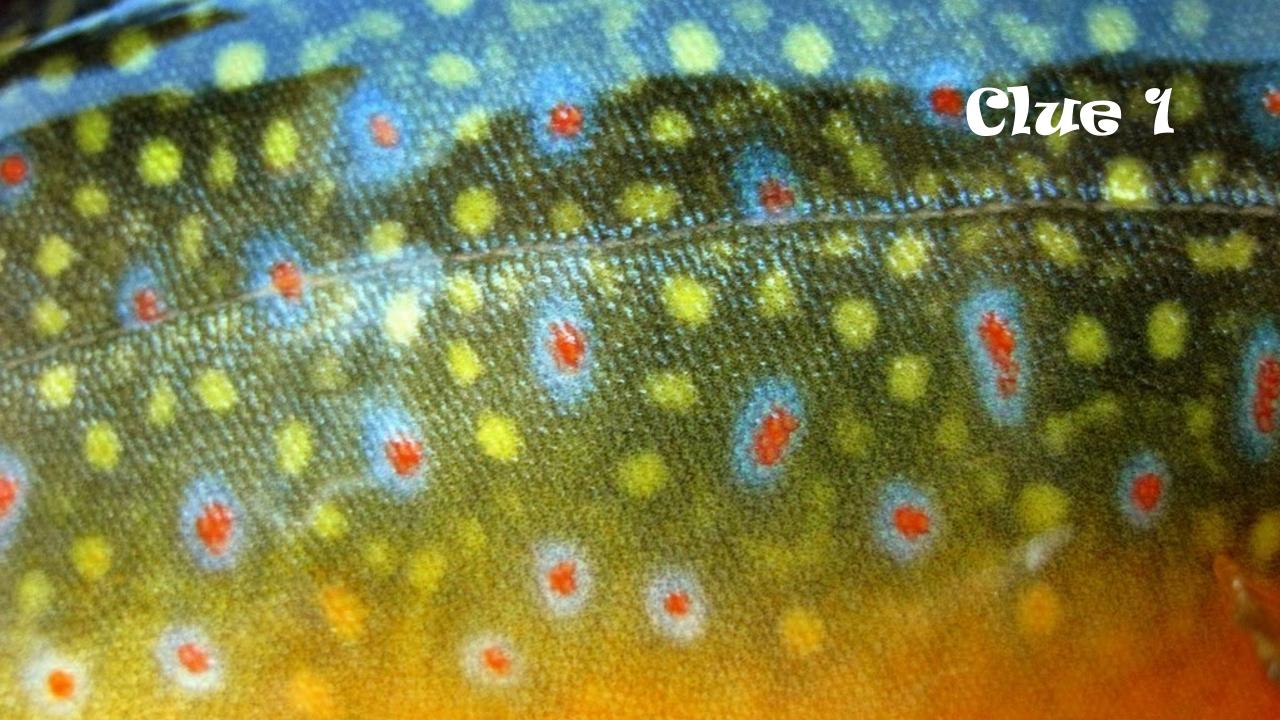

### Clue 2

and the second second second second

Trout

#### Rainbow trout can be found on every continent except Antarctica.