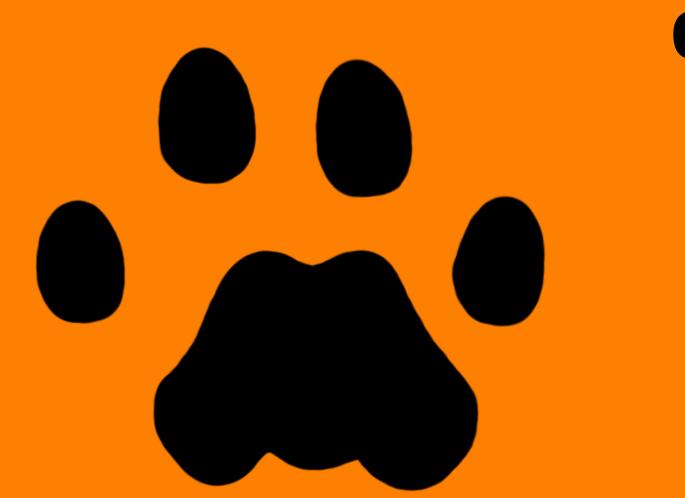

# Clae 1

Guess who!

#### Mountain Lion

#### A mountain lion can leap 15 feet up a tree.

The next animal to guess is...

Guess who!

dws4.me