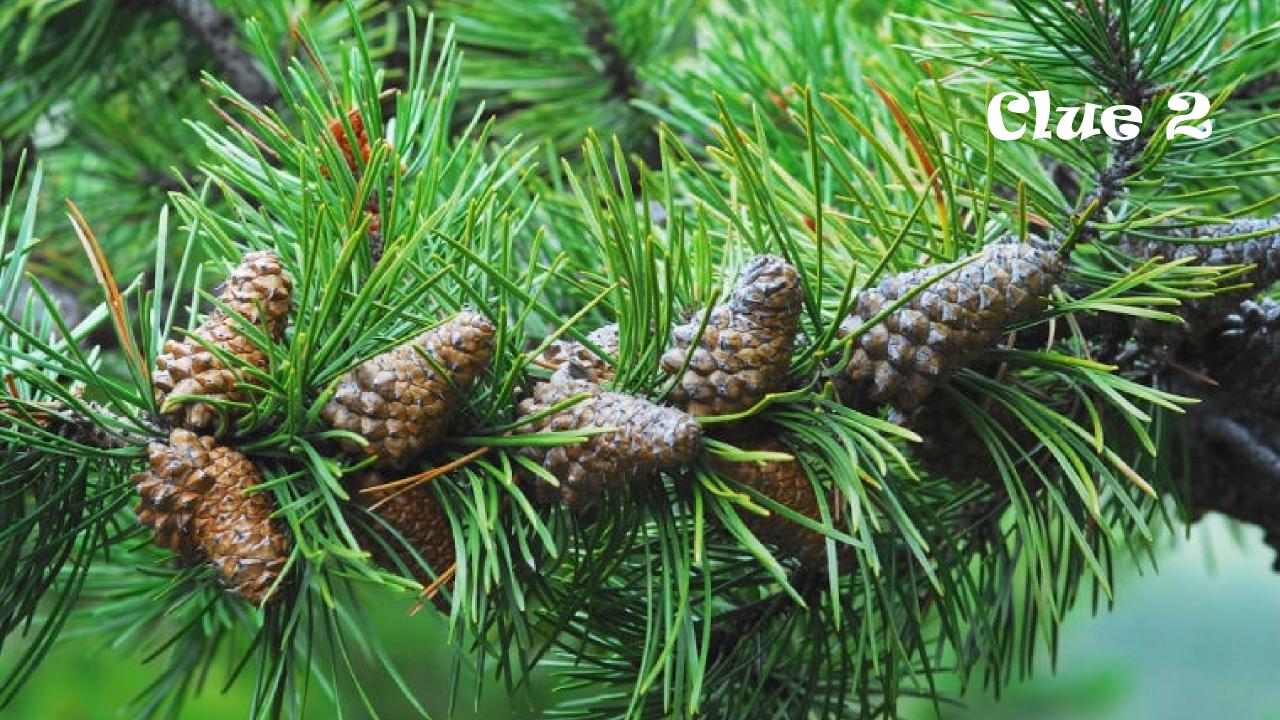

# Clue 2

### Porcupine

#### Porcupines cannot shoot their quills.

The next animal to guess is...