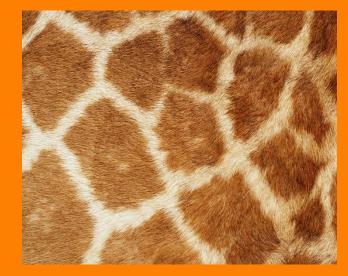

# Guess Who?



# **Gressing Game** (Scroll to advance the game)

#### You get a picture of an animal's...





Food





#### And then it is time to guess who!

## Giraffe

#### Ready to give it a try!?





Guess who!



#### Black bears can have brown fur.



The next animal to guess is...

A 11/1



Guess who!

### Mountain Goat

#### Mountain goats are not goats. They are more closely related to cous.



The next animal to guess is...

# Clae 1





Guess who!

#### Mountain Lion

#### A mountain lion can leap 15 feet up a tree.



The next animal to guess is...



Guess who!

dws4.me

## Bald Eagle

#### Bald eagles don't have white heads and tails until they are 4 to 5 years old.



The next animal to guess is...









Guess who!

## Ground Squirrel

#### Ground squirrels dig and hide their food in the ground to eat later.



The next animal to guess is...







# Cozoče

#### Coyotes n